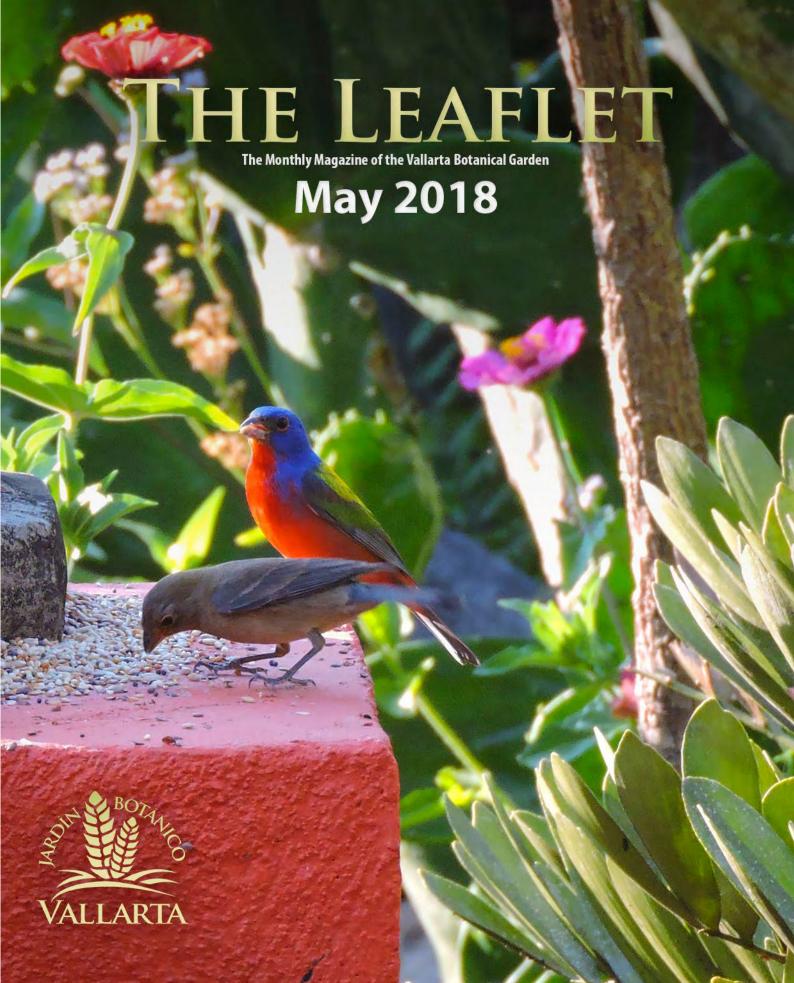

# **Mexican Bird of the Month**

Euphonia elegantissima – Elegant Euphonia Article and photos by Greg R. Homel www.birdinginpuertovallarta.com birdingadventures@mac.com

The often colorful and always interesting euphonias form a subcategory of canopy-dwelling songbirds that for a long time were thought to be specialized, small tanagers. Today they are recognized as being more closely allied to finches and Hawaiian Honeycreepers with a few caveats, such as a diet consisting primarily of parasitic fruit and, in the case of the Elegant Euphonia, living in high to very high elevations.

Whether referred to by their current name, or their more descriptive older name—Bluehooded Euphonia—this mountain dweller is not very well known to most Vallarta birders because they spend the majority of their time in the canopy of high altitude forests dominated by pines, oaks and even firs, especially those adorned with fruiting mistletoe. Rarely descending to lower elevations, this species of euphonia plays an important ecological role as a distributor of mistletoe, which hitches a ride in its gut, only to be deposited on trees far and wide in the form of sticky droppings.

Males (shown) are more colorful than their greenish female counterparts, though both show the telltale blue hooded effect on their head. On occasion, this species might reach the Vallarta Botanic Garden where its un-birdlike, bubbly vocals give its presence away to lucky birders who encounter it. For those who are willing to travel a little further in search of this species, the forests around San Sebastián del Oeste and Talpa de Allende would be excellent destinations of the region to begin.