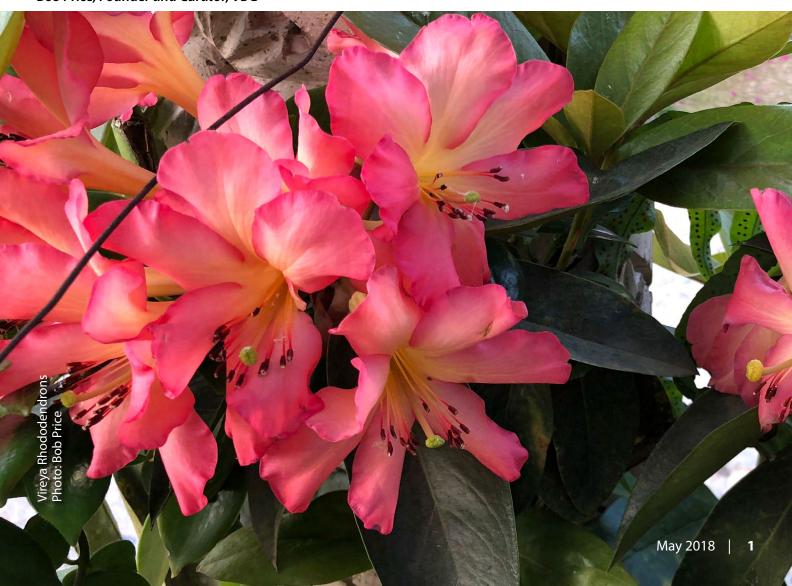

Fruto de Cacao

Las vainas de semillas de la fruta fresca de cacao se recolectan, fermentan, luego se secan al sol y se tuestan para crear cacao, es el principal ingrediente en todo el chocolate. En la antigüedad, las semillas de cacao se usaban como monedas. La pulpa blanca solo está disponible cuando las vainas de cacao son frescas y tienen un sabor dulce a limón.

Cocoa Fruit

The seed pods of the fresh cacoa fruit are collected, fermented, then sun dried and roasted to created cocoa, the base ingredient in all chocolate. In ancient times the cacoa seed were used as money. The white pulp is only availible when the cacoa pods are fresh and has a sweet lemony taste.