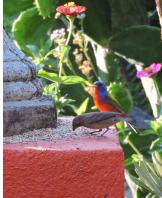

# **Photo Exhibit**

Come to the Vallarta Botanical Garden this month to see "Sacred Plants of Mexico", a series of images on display by Angélica López Toribio related to Mexican plants and culture.

Mujer Haciendo Tortillas