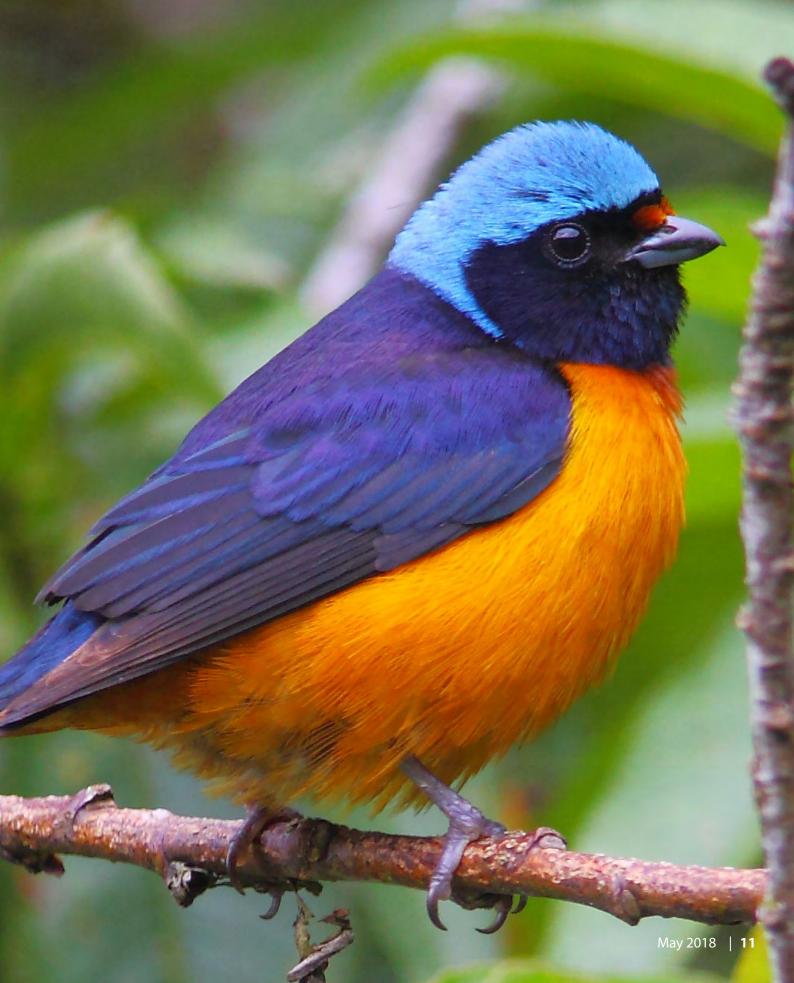

# **Mexican Bird of the Month**

Euphonia elegantissima – Elegant Euphonia Article and photos by Greg R. Homel www.birdinginpuertovallarta.com birdingadventures@mac.com

The often colorful and always interesting euphonias form a subcategory of canopy-dwelling songbirds that for a long time were thought to be specialized, small tanagers. Today they are recognized as being more closely allied to finches and Hawaiian Honeycreepers with a few caveats, such as a diet consisting primarily of parasitic fruit and, in the case of the Elegant Euphonia, living in high to very high elevations.

Whether referred to by their current name, or their more descriptive older name—Bluehooded Euphonia—this mountain dweller is not very well known to most Vallarta birders because they spend the majority of their time in the canopy of high altitude forests dominated by pines, oaks and even firs, especially those adorned with fruiting mistletoe. Rarely descending to lower elevations, this species of euphonia plays an important ecological role as a distributor of mistletoe, which hitches a ride in its gut, only to be deposited on trees far and wide in the form of sticky droppings.

Males (shown) are more colorful than their greenish female counterparts, though both show the telltale blue hooded effect on their head. On occasion, this species might reach the Vallarta Botanic Garden where its un-birdlike, bubbly vocals give its presence away to lucky birders who encounter it. For those who are willing to travel a little further in search of this species, the forests around San Sebastián del Oeste and Talpa de Allende would be excellent destinations of the region to begin.